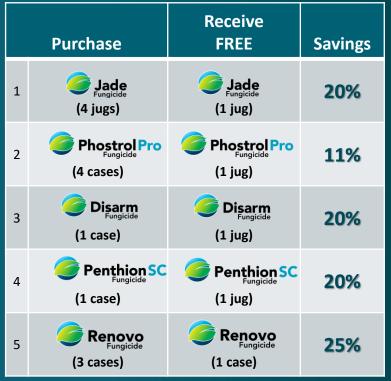

## **Program Details**

To learn more about these or other Belchim Canada products please visit <u>www.belchimturf.ca</u>

#### Case Size:

Jade: 20L Renovo: 2 x 10L Penthion SC: 4 x 5L Disarm: 4 x 1.4L Phostrol Pro: 2 x 10L

Questions? Please contact your trusted retail representative or reach out directly to Grover: (647) 225-8035, BJ: (416) 457-7785 or Big Bear (519) 820-8929